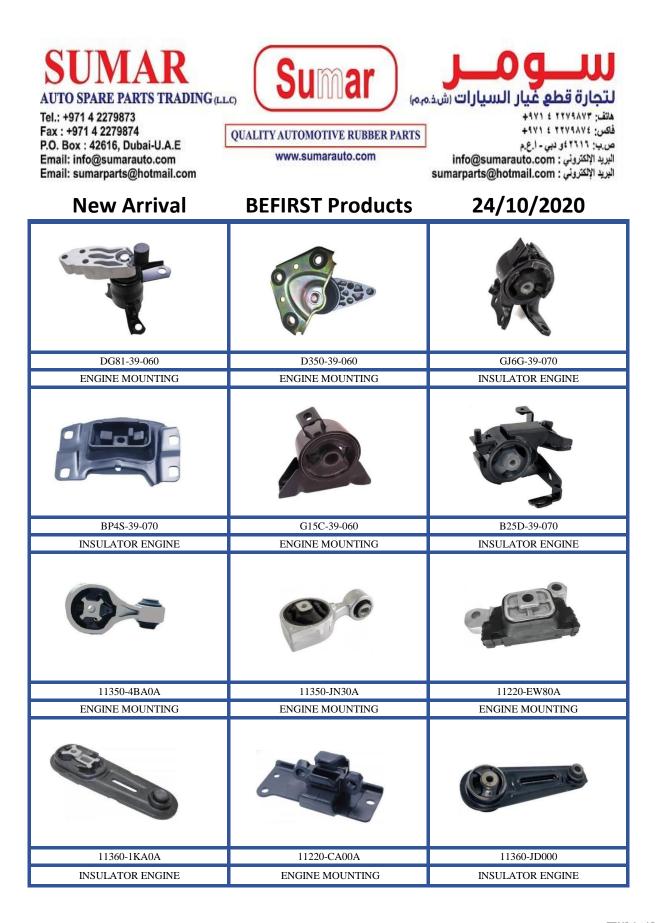

| BP4K-34-380                                                                                          | 21810-F2000                                                                                                                                                       |
| ENGINE MOUNTING                                                                                                                                                                    | SHOCK ABS MOUNTING                                                                                   | ENGINE MOUNTING                                                                                                                                                   |







| SUMAR<br>AUTO SPARE PARTS TRADING (L.)<br>Tel.: +971 4 2279873<br>Fax: +971 4 2279874<br>P.O. Box : 42616, Dubai-U.A.E<br>Email: info@sumarauto.com<br>Email: sumarparts@hotmail.com<br>New Arrival | QUALITY AUTOMOTIVE RUBBER PARTS<br>www.sumarauto.com<br>BEFIRST Products | لتجارة قطع غيار السيارات (شد.<br>التجارة قطع غيار السيارات (شد.<br>فلكس: ۲۲۷۹۸۷۴ ؛ ۲۹۱۰<br>م.ب: ۲۲۲۱۴ و دبي - اع م<br>البريد الإلكتروني : info@sumarauto.com<br>البريد الإلكتروني : sumarparts@hotmail.com |
|-----------------------------------------------------------------------------------------------------------------------------------------------------------------------------------------------------|--------------------------------------------------------------------------|------------------------------------------