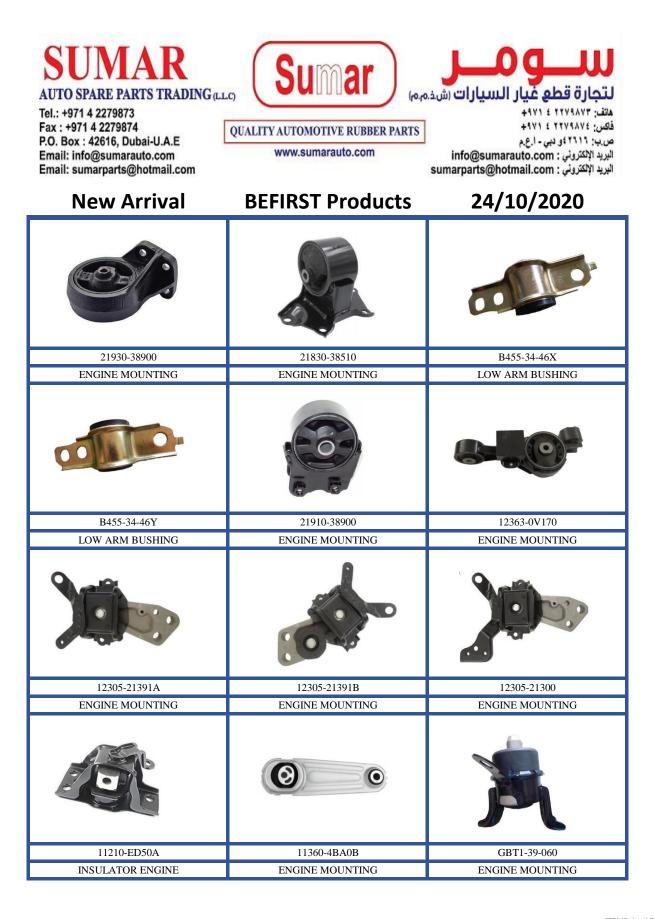

| SUMAR<br>AUTO SPARE PARTS TRADING (LL<br>Tel.: +971 4 2279873<br>Fax: +971 4 2279874<br>P.O. Box: 42616, Dubai-U.A.E<br>Email: info@sumarauto.com<br>Email: sumarparts@hotmail.com | c) <b>Sumar</b><br>(0,0)<br>QUALITY AUTOMOTIVE RUBBER PARTS<br>www.sumarauto.com<br>BEFIRST Products | لتجارة قطع غيار السيارات (شد.<br>التجارة قطع غيار السيارات (شد.<br>فلكس: ٢١٢٩٩٧ ؛ ٢١٩<br>نابريد الإلكتروني : info@sumarauto.com<br>البريد الإلكتروني : 24/10/2020 |
|------------------------------------------------------------------------------------------------------------------------------------------------------------------------------------|------------------------------------------------------------------------------------------------------|-------------------------------------------------------------------------------------------------------------------------------------------------------------------|
|                                                                                                                                                                                    |                                                                                                      |                                                                                                                                                                   |
|                                                                                                                                                                                    |                                                                                                      |                                                                                                                                                                   |
| 21830-2E400                                                                                                                                                                        | 11270-JN00C                                                                                          | 12305-0M030                                                                                                                                                       |
| ENGINE MOUNTING                                                                                                                                                                    | ENGINE MOUNTING                                                                                      | INSULATOR ENGINE                                                                                                                                                  |
|                                                                                                                                                                                    | Contraction of the second                                                                            |                                                                                                                                                                   |
| 12362-28100                                                                                                                                                                        | 21950-1Y000                                                                                          | 12371-0M030/0M020                                                                                                                                                 |
| INSULATOR ENGINE                                                                                                                                                                   | ENGINE MOUNTING                                                                                      | ENGINE MOUNTING                                                                                                                                                   |
|                                                                                                                                                                                    |                                                                                                      |                                                                                                                                                                   |
| 54610-26000                                                                                                                                                                        | 54610-1G505                                                                                          | 21910-26750                                                                                                                                                       |
| SHOCK ABS MOUNTING                                                                                                                                                                 | SHOCK ABS MOUNTING                                                                                   | ENGINE MOUNTING                                                                                                                                                   |
|                                                                                                                                                                                    |                                                                                                      |                                                                                                                                                                   |
| 21830-26300                                                                                                                                                                        | BP4K-34-380                                                                                          | 21810-F2000                                                                                                                                                       |
| ENGINE MOUNTING                                                                                                                                                                    | SHOCK ABS MOUNTING                                                                                   | ENGINE MOUNTING                                                                                                                                                   |