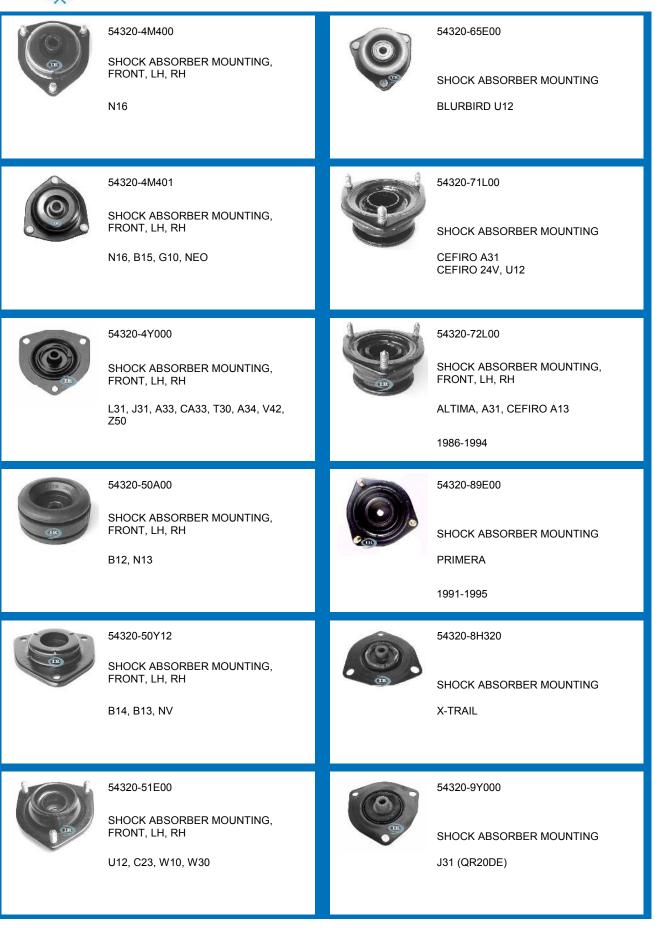

|    | 54320-40U00<br>SHOCK ABSORBER MOUNTING,<br>FRONT<br>A32, CEFIRO<br>1994-1999           |
| 54320-1HJ0A<br>SHOCK ABSORBER MOUNTING<br>MARCH, VERSA          |    | 54320-40U20<br>SHOCK ABSORBER MOUNTING<br>INFINITI I30, MAXIMA/CEFIRO A32<br>1995-2000 |
| 54320-2W000<br>SHOCK ABSORBER MOUNTING<br>R50, AE50, E50, JR50  |    | 54320-41B03<br>SHOCK ABSORBER MOUNT, FRONT<br>MICRA MARCH K11<br>1992-2002             |
| 54320-2Y000<br>SHOCK ABSORBER MOUNTING<br>A33                   |    | 54320-41L00<br>SHOCK ABSORBER MOUNTING<br>BLURBIRD 180B, CEFIRO                        |



Any references made herein to Manufacturer's Names and Numbers are for identification purposes only.



There is no intend to represent any parts shown as products manufactured by them.

Page 111 of 212









Any references made herein to Manufacturer's Names and Numbers are for identification purposes only.



There is no intend to represent any parts shown as products manufactured by them.





| 4320-AU000<br>HOCK ABSORBER MOUNTING<br>EFIRO A33F, PRIMERE TP12<br>IQ15DE       |                                                                                                                                                                                                                                                                                | 54320-H5000<br>SHOCK ABSORBER MOUNTING,<br>FRONT