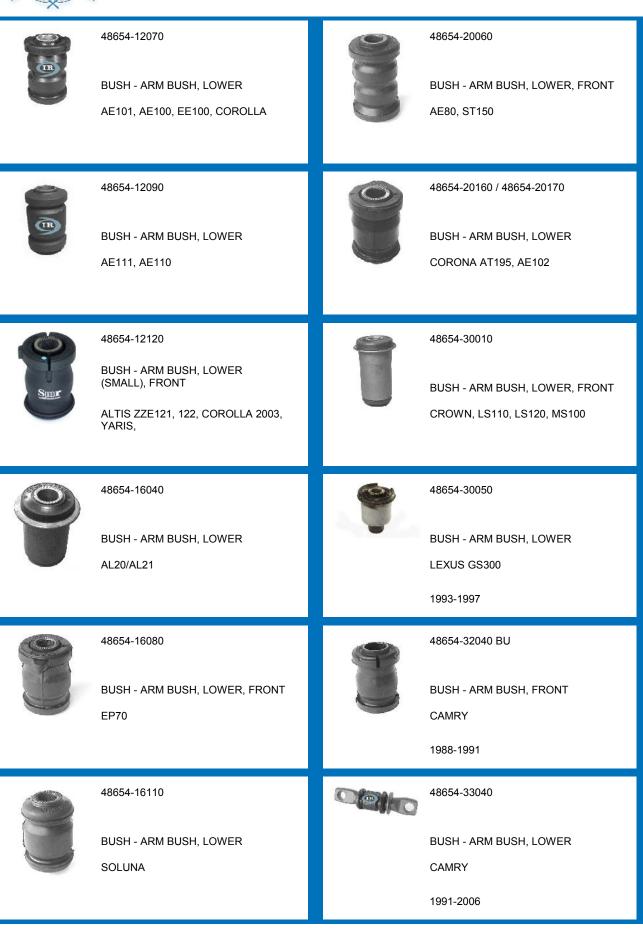

48654-87401-000

LOWER ARM BUSHING

KEMBARA

48609-87206-000

48609-87102-000

FRONT

APPLUASE

SHOCK ABSORBER MOUNTING, FRONT